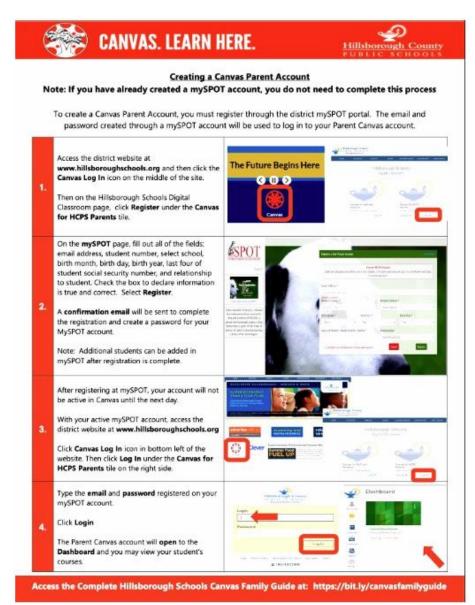

## Logging in to Canvas Parent Accounts

Canvas Parent Accounts can be accessed with the same email and password used to create and login to in mySPOT accounts. MySPOT accounts are used to access district systems like Canvas, Online Report Cards, School Choice, and many other district systems.

| ۱. | Access the district webiste at<br>www.hillsboroughschools.org<br>Click Canvas Log In icon in the middle of<br>the website.                                                                                     | The Future Begins Here                         |
|----|----------------------------------------------------------------------------------------------------------------------------------------------------------------------------------------------------------------|------------------------------------------------|
| 2. | On the right side, click <b>Login</b> under the<br><b>Canvas for HCPS Parents</b> tile.<br>Note: If you <b>do not have an account</b> , click<br><b>Register</b> to register for an account through<br>mySPOT. | Hilbsburger (kannen)                           |
| 3. | Type the <b>email</b> and <b>password</b> registered<br>on your mySPOT account.<br>Click <b>Login</b>                                                                                                          |                                                |
| 4  | Parent Canvas account will <b>open</b> to the<br><b>Dashboard</b> .<br>View your student's courses.                                                                                                            | Dotorado III III III III III III III III III I |

Access the Complete Hillsborough Schools Canvas Family Guide at: https://bit.ly/canvasfamilyguide